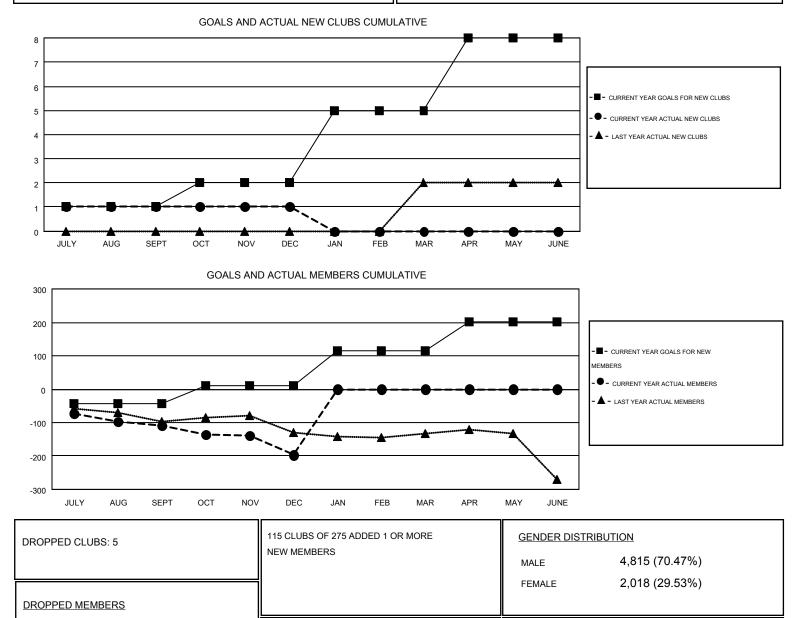

## GMT: CINDY GREGG

| Clubs                 |                  |           |                  |                  | Members               |                    |                                        |                    |                  |
|-----------------------|------------------|-----------|------------------|------------------|-----------------------|--------------------|----------------------------------------|--------------------|------------------|
| RESULTS FOR 2016-2017 |                  |           |                  |                  | RESULTS FOR 2016-2017 |                    |                                        |                    |                  |
| QUARTER               | NEW CLUB<br>GOAL | NEW CLUBS | DROPPED<br>CLUBS | NET<br>GAIN/LOSS | QUARTER               | NEW MEMBER<br>GOAL | CHARTER AND<br>NEW<br>MEMBERS<br>ADDED | DROPPED<br>MEMBERS | NET<br>GAIN/LOSS |
| JULY/AUG/SEPT         | 1                | 1         | 2                | -1               | JULY/AUG/SEPT         | -42                | 135                                    | 244                | -109             |
| OCT/NOV/DEC           | 1                | 0         | 3                | -3               | OCT/NOV/DEC           | 52                 | 130                                    | 218                | -88              |
| JAN/FEB/MAR           | 3                | 0         | 0                | 0                | JAN/FEB/MAR           | 104                | 0                                      | 0                  | 0                |
| APR/MAY/JUNE          | 3                | 0         | 0                | 0                | APR/MAY/JUNE          | 87                 | 0                                      | 0                  | 0                |